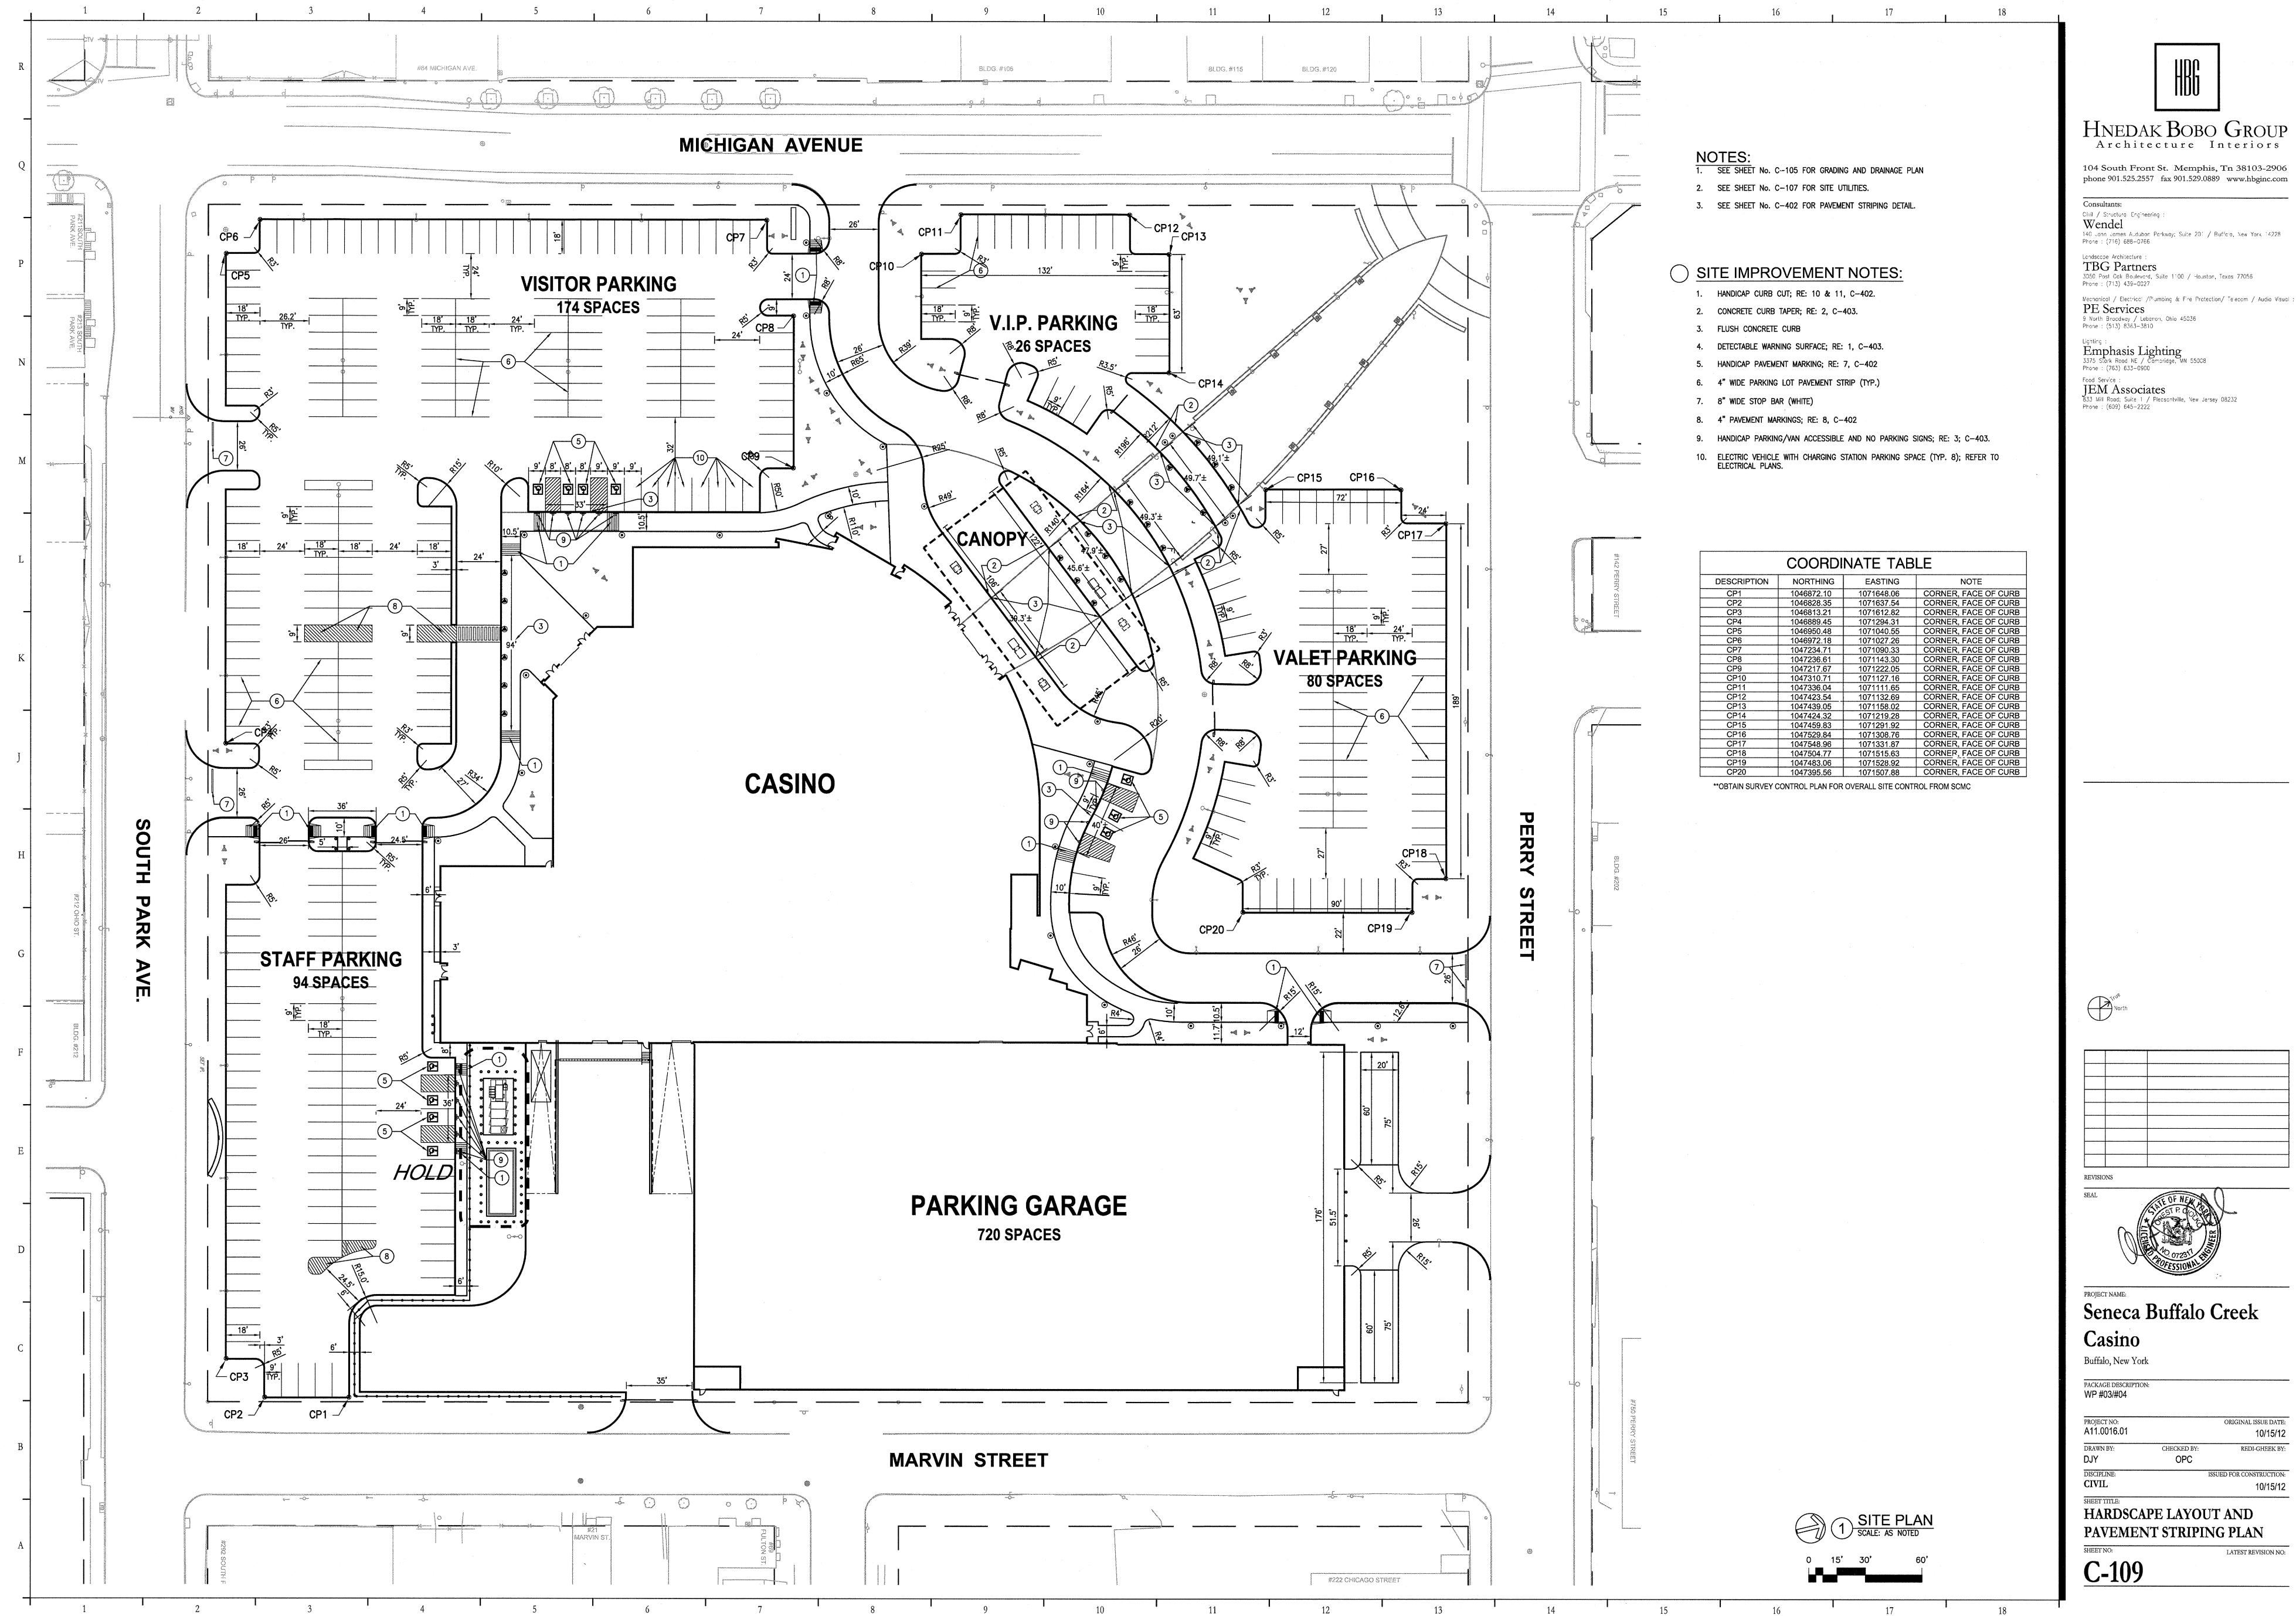

| Facilities Lot                                | 6,875     |
| 16 | 5th Street                                    | 15,150    |
| 17 | 6th Street North to Niagara St                | 30,325    |
| 18 | 6th Street South                              | 26,361    |
| 19 | Wendel Way East                               | 11,098    |
| 20 | 7th Street North to Niagara Street            | 16,381    |
| 21 | Seneca Blvd                                   | 61,179    |
| 22 | South Parking Lot                             | 178,554   |
| 23 | North Parking Lot - Valet                     | 86,355    |
| 24 | North East Parking Lot                        | 61,235    |
| 25 | Ring Road                                     | 34,062    |
|    | Total Estimated SF                            | 1,020,296 |