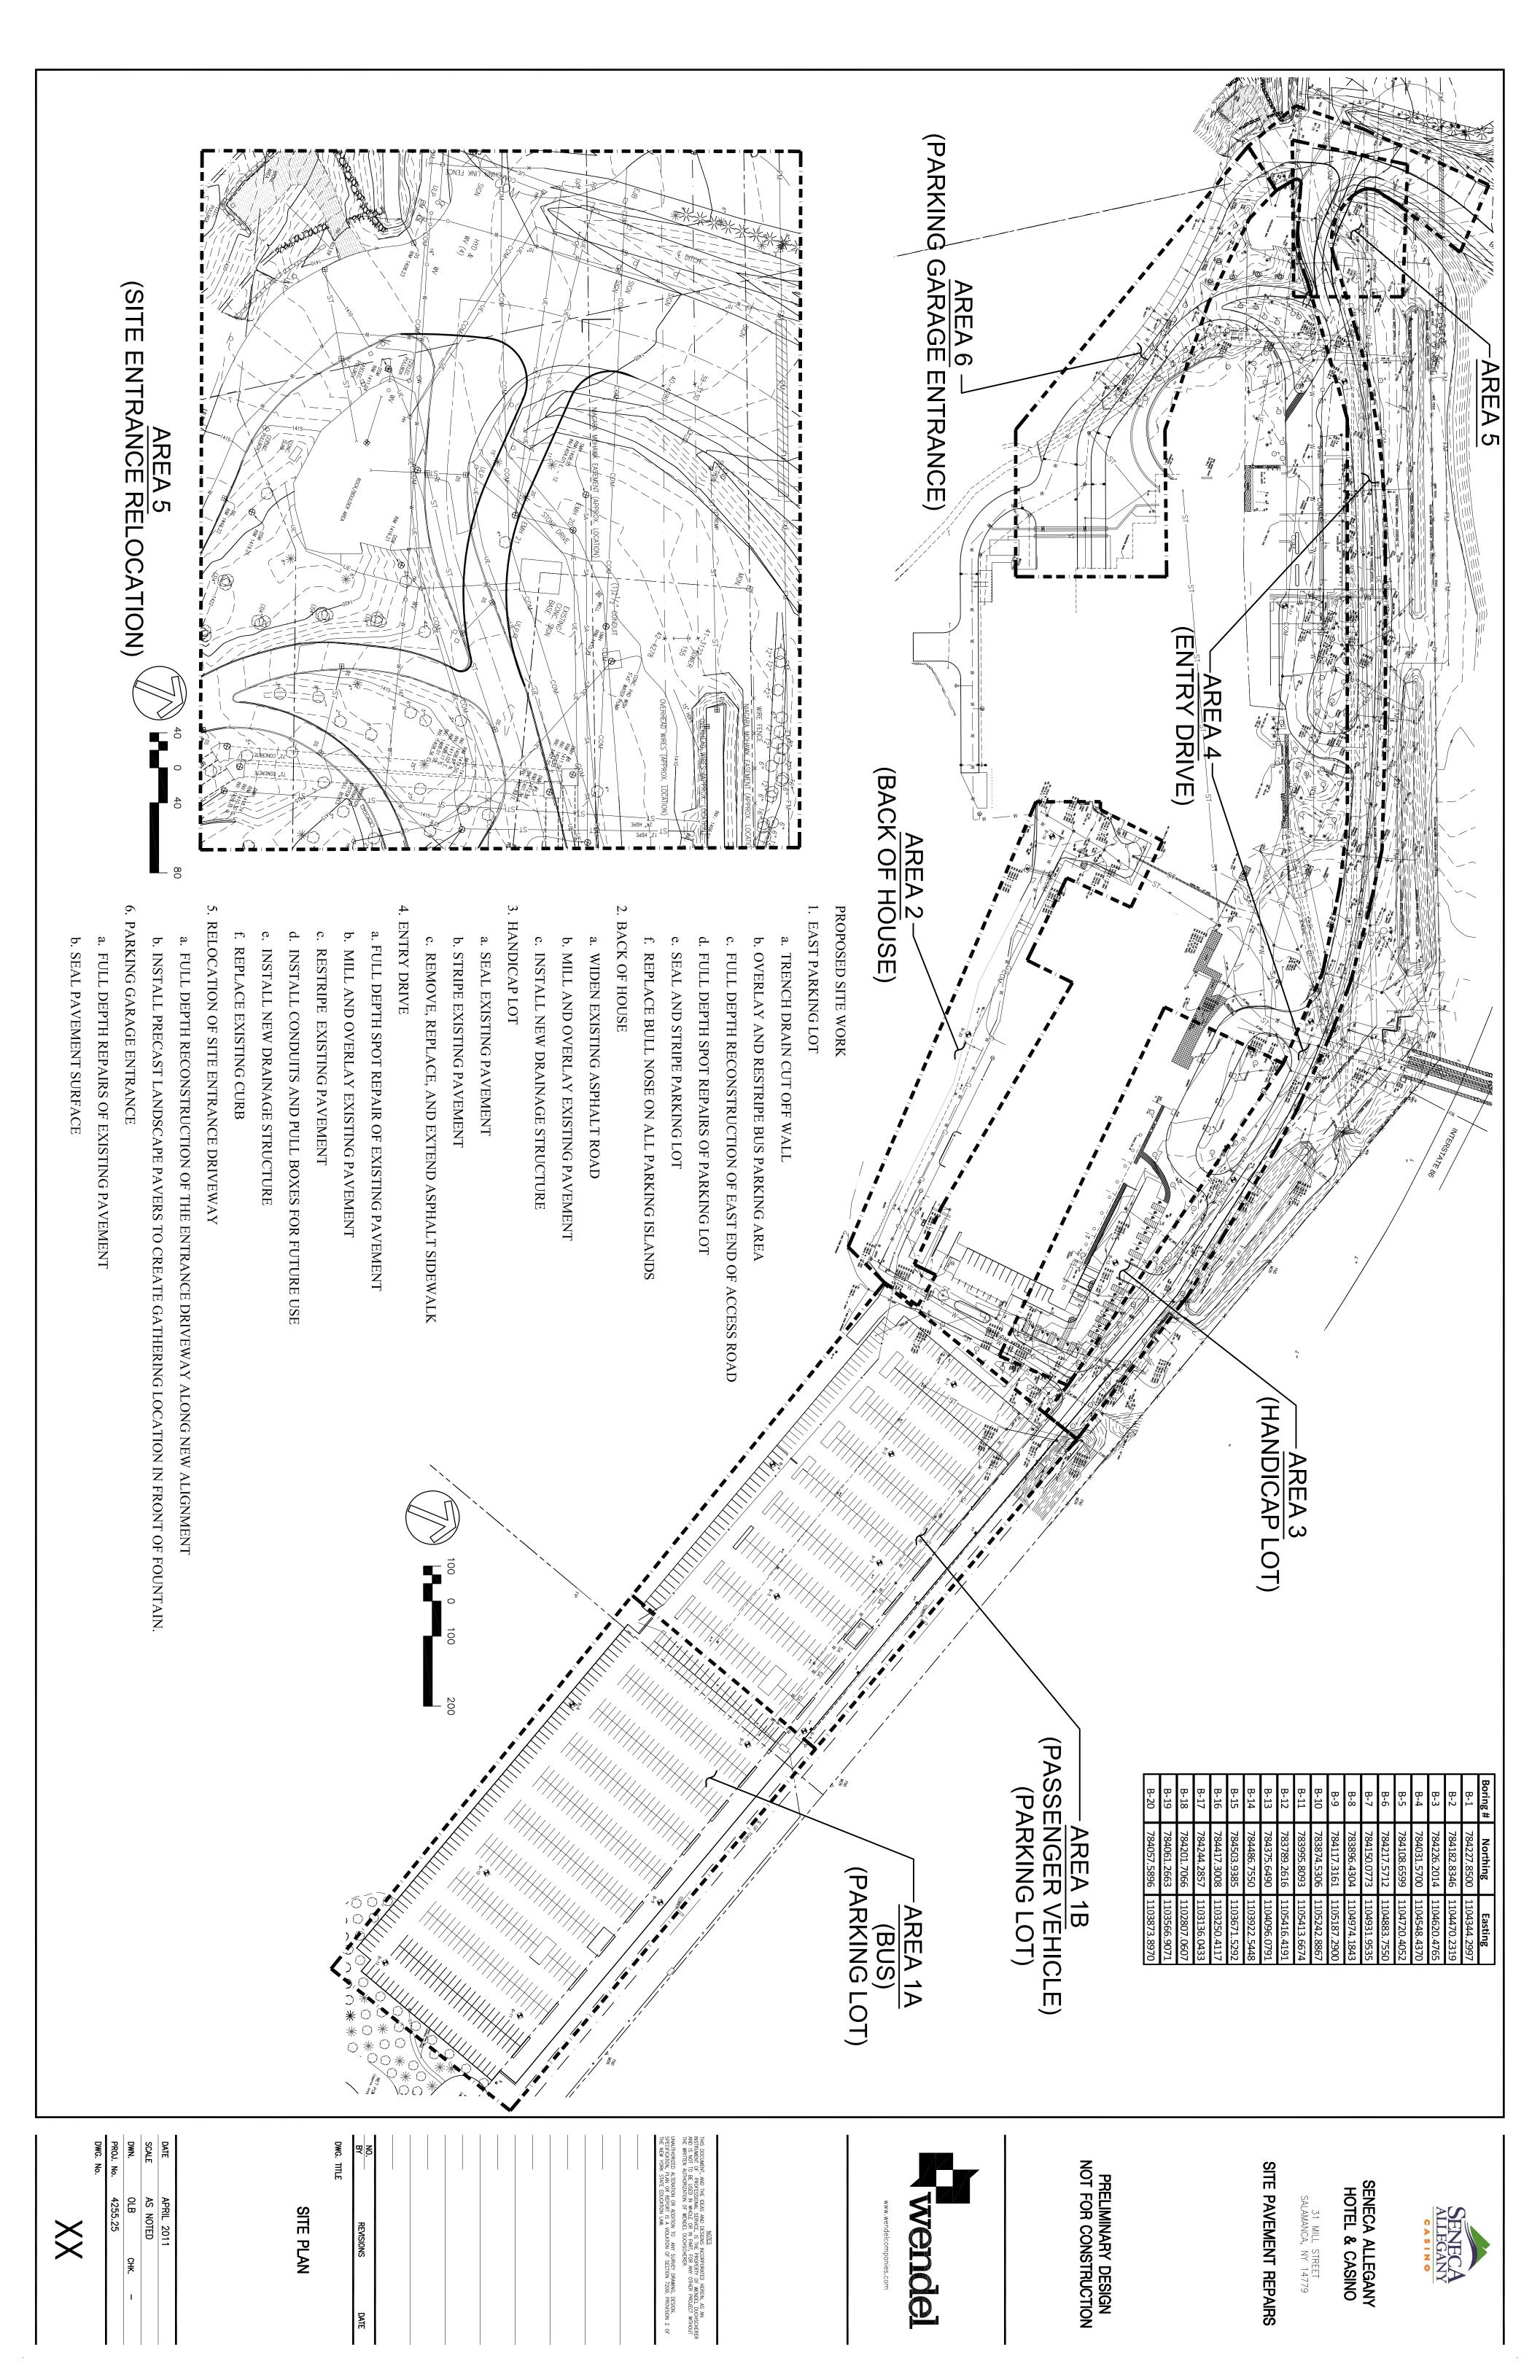

Facilities Lot                                | 6,875     |
| 16 | 5th Street                                    | 15,150    |
| 17 | 6th Street North to Niagara St                | 30,325    |
| 18 | 6th Street South                              | 26,361    |
| 19 | Wendel Way East                               | 11,098    |
| 20 | 7th Street North to Niagara Street            | 16,381    |
| 21 | Seneca Blvd                                   | 61,179    |
| 22 | South Parking Lot                             | 178,554   |
| 23 | North Parking Lot - Valet                     | 86,355    |
| 24 | North East Parking Lot                        | 61,235    |
| 25 | Ring Road                                     | 34,062    |
|    | Total Estimated SF                            | 1,020,296 |