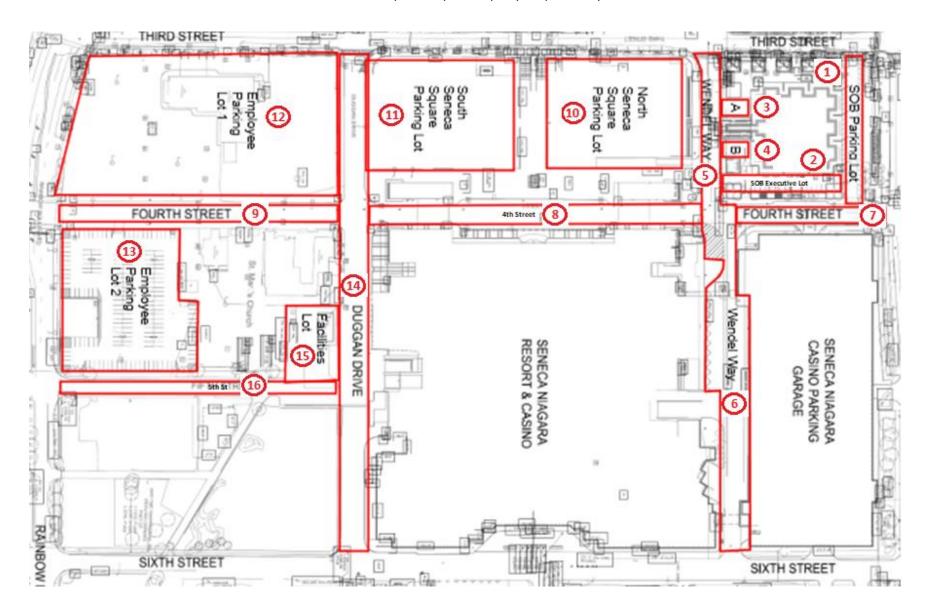

| #† | Location Name                                 | Est. SF   |
|----|-----------------------------------------------|-----------|
| 1  | SOB Parking Lot                               | 12,000    |
| 2  | SOB Executive Lot                             | 836       |
| 3  | Lot A (SOB)                                   | 2,370     |
| 4  | Lot B (SOB)                                   | 2,250     |
| 5  | Wendel Way West                               | 12,000    |
| 6  | Wendel Way Bus Parking                        | 36,950    |
| 7  | 4th Street Between Wendel Way & Niagara St    | 17,200    |
| 8  | 4th Street Between Wendel Way & Duggan Dr.    | 25,290    |
| 9  | 4th Street Between Duggan Dr. & Rainbow Blvd. | 22,000    |
| 10 | North Seneca Square Parking Lot               | 53,500    |
| 11 | South Seneca Square Parking Lot               | 48,375    |
| 12 | Employee Parking Lot 1                        | 99,000    |
| 13 | Employee Parking Lot 2                        | 69,500    |
| 14 | Duggan Drive                                  | 91,450    |
| 15 | Facilities Lot                                | 6,875     |
| 16 | 5th Street                                    | 15,150    |
| 17 | 6th Street North to Niagara St                | 30,325    |
| 18 | 6th Street South                              | 26,361    |
| 19 | Wendel Way East                               | 11,098    |
| 20 | 7th Street North to Niagara Street            | 16,381    |
| 21 | Seneca Blvd                                   | 61,179    |
| 22 | South Parking Lot                             | 178,554   |
| 23 | North Parking Lot - Valet                     | 86,355    |
| 24 | North East Parking Lot                        | 61,235    |
| 25 | Ring Road                                     | 34,062    |
|    | Total Estimated SF                            | 1,020,296 |