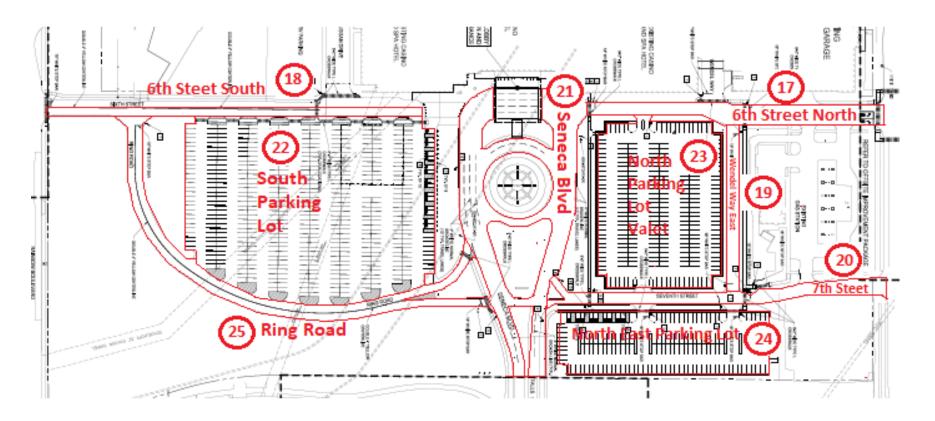

| #† | Location Name                                 | Est. SF   |
|----|-----------------------------------------------|-----------|
| 1  | SOB Parking Lot                               | 12,000    |
| 2  | SOB Executive Lot                             | 836       |
| 3  | Lot A (SOB)                                   | 2,370     |
| 4  | Lot B (SOB)                                   | 2,250     |
| 5  | Wendel Way West                               | 12,000    |
| 6  | Wendel Way Bus Parking                        | 36,950    |
| 7  | 4th Street Between Wendel Way & Niagara St    | 17,200    |
| 8  | 4th Street Between Wendel Way & Duggan Dr.    | 25,290    |
| 9  | 4th Street Between Duggan Dr. & Rainbow Blvd. | 22,000    |
| 10 | North Seneca Square Parking Lot               | 53,500